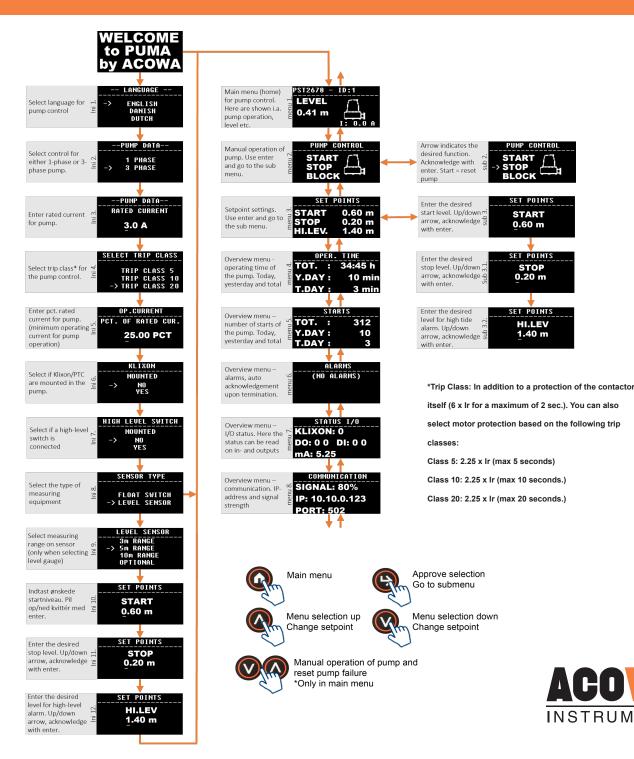

#### Menu structure

PUMA comes with a 2.4 "OLED display. Display structure is built intuitively and with fast user understanding and can be operated via push buttons on the front panel.

The normal menu display is deactivated after 5 minutes and goes into a pause mode where the level is displayed in different places on the screen.

### **Electrical installation**

3-phased pump

PUMP CONTROL

SET POINTS

START

0.60 m

SET POINTS

STOP

0.20 m

SET POINTS

HI.LEV

1.40 m