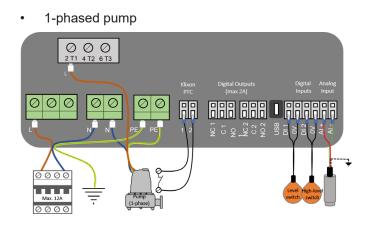

### **Electrical installation**

3-phased pump

PUMP CONTROL

SET POINTS

START

0.60 m

SET POINTS

STOP