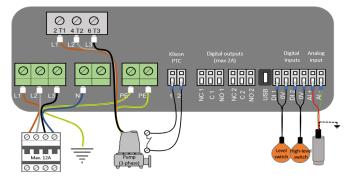

### **Electrical installation**

3-phased pump

PUMP CONTROL

SET POINTS

START

0.60 m

SET POINTS

STOP