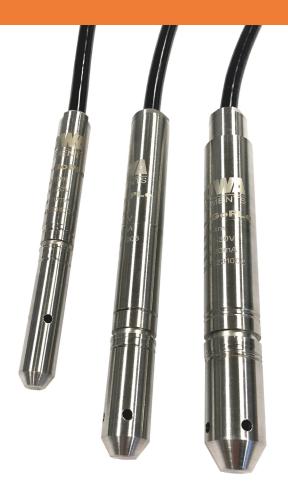

### **Products**

| Product number   | Description                                                                     |
|------------------|---------------------------------------------------------------------------------|
| mini-GoPLe-10-20 | 13 mm. pressure transmitter 0-10m (Signal 4-20mA) with 20 mtr. PUR cable.       |
| mini-GoPLe-30-35 | 16 mm. pressure transmitter 0-30m (Signal 4-20mA) with 35 mtr. PUR cable.       |
| mini-GoPLe-30-50 | 16 mm. pressure transmitter 0-30m (Signal 4-20mA) with 50 mtr. PUR cable.       |
| mini-GoPLe-4-10  | 19 mm. pressure transmitter<br>0-10m (Signal 4-20mA)<br>with 10 mtr. PUR cable. |

#### **Features**

- Diameter: Ø13mm, Ø16mm or Ø19mm
- Long service life.
- Silicon Piezo-resistive measuring cell
- CE certificate.
- PUR Cable