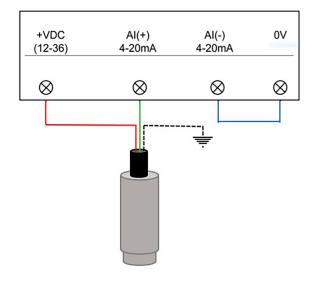

ACOWA Mini-GoPle is calibrated and uses both atmospheric pressure and temperature compensation in its amplifier circuit to translate the absolute pressure of the measurement medium to a precise standard voltage or current signal.